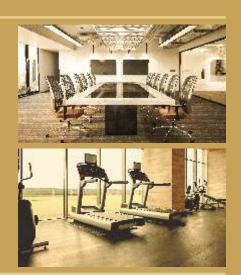

## Why Choose to Invest in Supremus II

Built-in Washroom & Pantry in each units
Self-Contained Offices
Hi-Tech Security
Prime Location
Class Amenities
Expansive floor-to-floor height
Gym & Conference room at 13th level
Exclusive Offices with Terrace Garden /
Selected space with Pocket Terrace
Reflective glazed layer glass facade
Ample Parking space