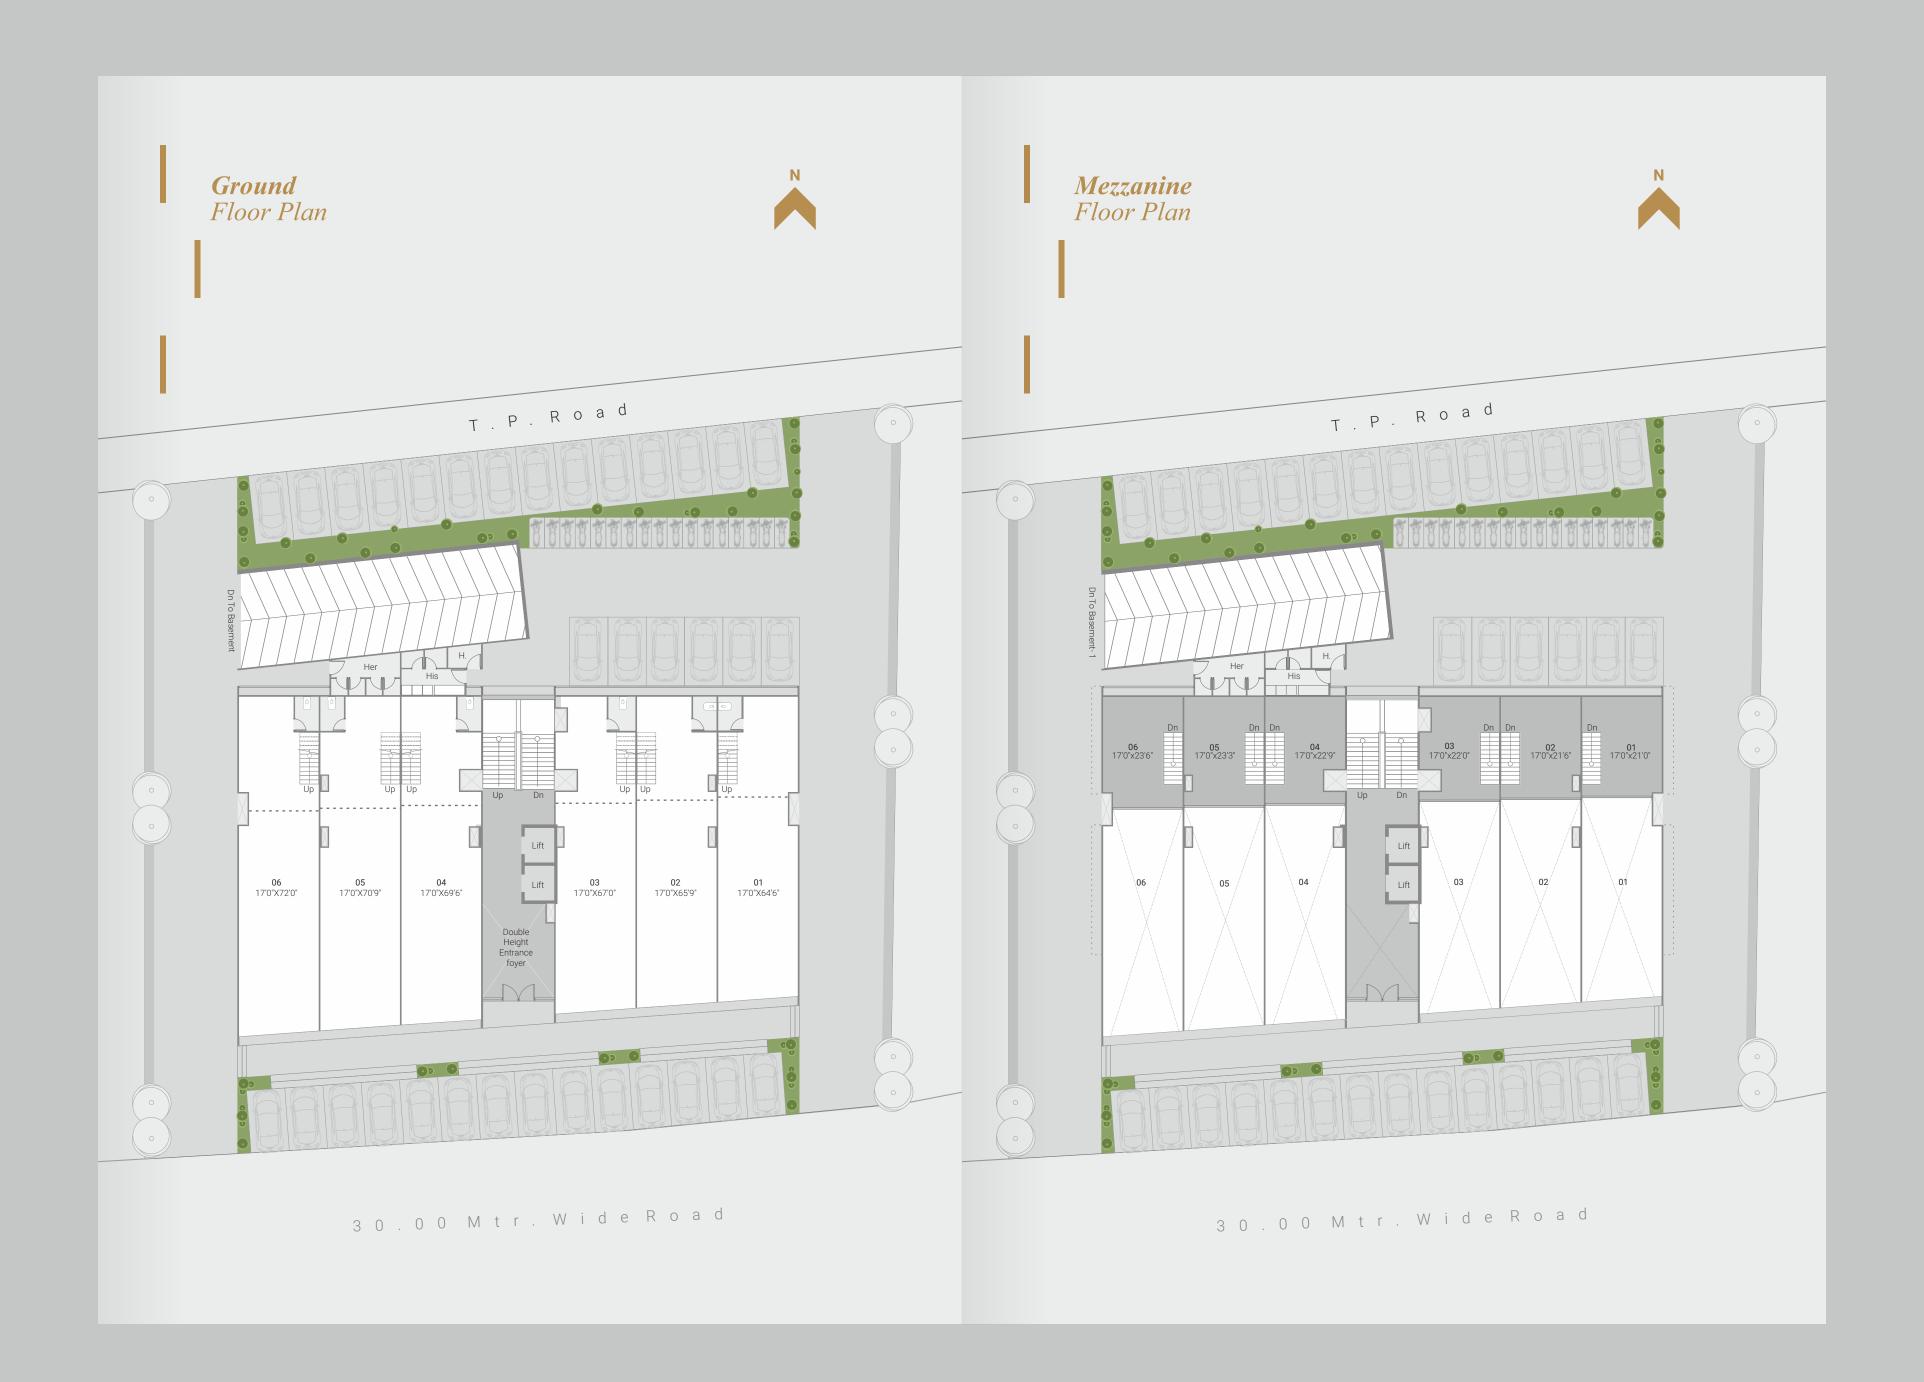

## Why Choose to Invest in Supremus II

Built-in Washroom & Pantry in each units
Self-Contained Offices
Hi-Tech Security
Prime Location
Class Amenities
Expansive floor-to-floor height
Gym & Conference room at 13th level
Exclusive Offices with Terrace Garden /
Selected space with Pocket Terrace
Reflective glazed layer glass facade
Ample Parking space